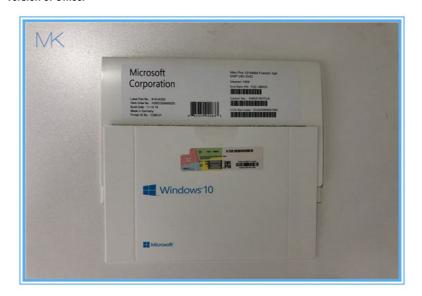

#### Feature:

Instruction for installation Windows 10 Professional 64 bit will be provided with the product.

Windows 10 Pro OEM includes a DVD Drive, Activation key and the Installation Guide.

Windows 10 Pro 32 bit / 64 bit French version. You can also choose English, German,